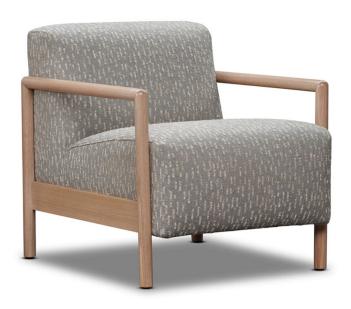

## Owen Chair

## Dimensions

Specifications

**Materials** Victorian Ash, American Oak Cushioning High density premium foam with dacron wrap **Upholstery** Fabric, leather **Leg Stain** 8 Finishes

**Guarantee**10 year structural guarantee
GECA certified manufacturer