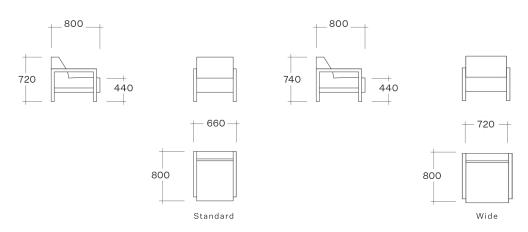

## Dimensions

Specifications

**Materials** Victorian Ash, American Oak Cushioning High density premium foam with dacron wrap **Upholstery** Fabric, leather **Leg Stain** 8 Finishes

**Guarantee**10 year structural guarantee
GECA certified manufacturer