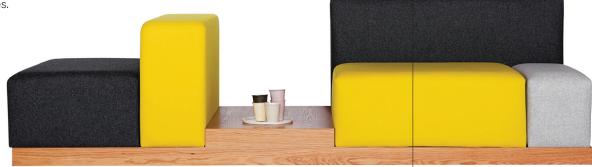

## Swap

Ofset has been designed to be flexible. Once installed each component can be moved around easily to create a different setting. One sofa, infinite possibilities. Lift, slide, slot, that's all it takes.