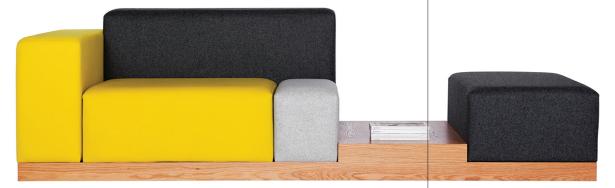

## Swap

Ofset has been designed to be flexible. Once installed each component can be moved around easily to create a different setting. One sofa, infinite possibilities. Lift, slide, slot, that's all it takes.