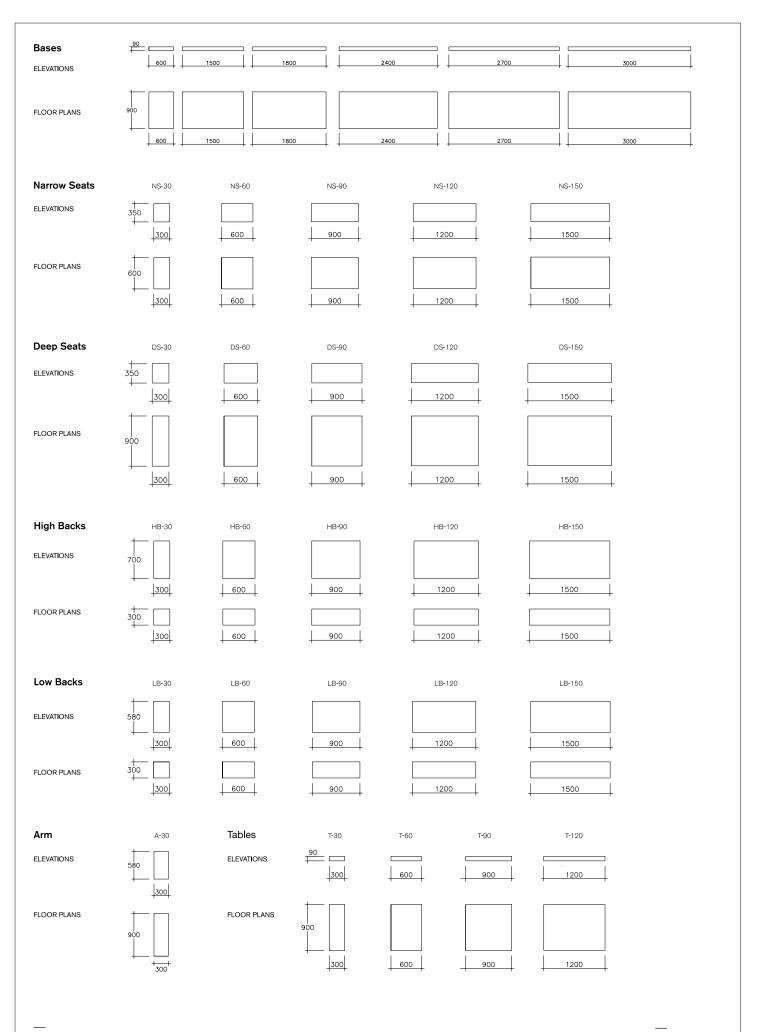

<u>EST</u> 1979

OFSET

In collaboration with ALEXANDER LOTERSZTAIN



Australian designed & manufactured

arthurg.com.au

arthurG

#### How Ofset works:

### Create

There are no limits with Ofset. Each component can be covered in whatever you like. The whole sofa can be covered in the same fabric or leather or you can select something different for each component.



### Choose

Ofset is made up of different components that you choose. Start with the base and build it up with a seat, back, arm or table. It's up to you.



## Swap

Ofset has been designed to be flexible. Once installed each component can be moved around easily to create a different setting. One sofa, infinite possibilities. Lift, slide, slot, that's all it takes.





Components available

arthurg.com.au



#### Head Office 1 Stafford Street Huntingdale Victoria 3166 T+61 3 9543 4633

Melbourne 618 Church Street Richmond Victoria 3121 T+61 3 9429 6696

Sydney 1/8 Hill Street Surry Hills 2010 New South Wales T+61 2 9332 1488

Perth 207 Stirling Hwy Claremont 6010 Western Australia T+61 8 9286 1433

Adelaide Transforma 21 Kensington Road Norwood 5067 South Australia T+61 8 8332 4044

# arthurG

arthurg.com.au sales@arthurg.com.au