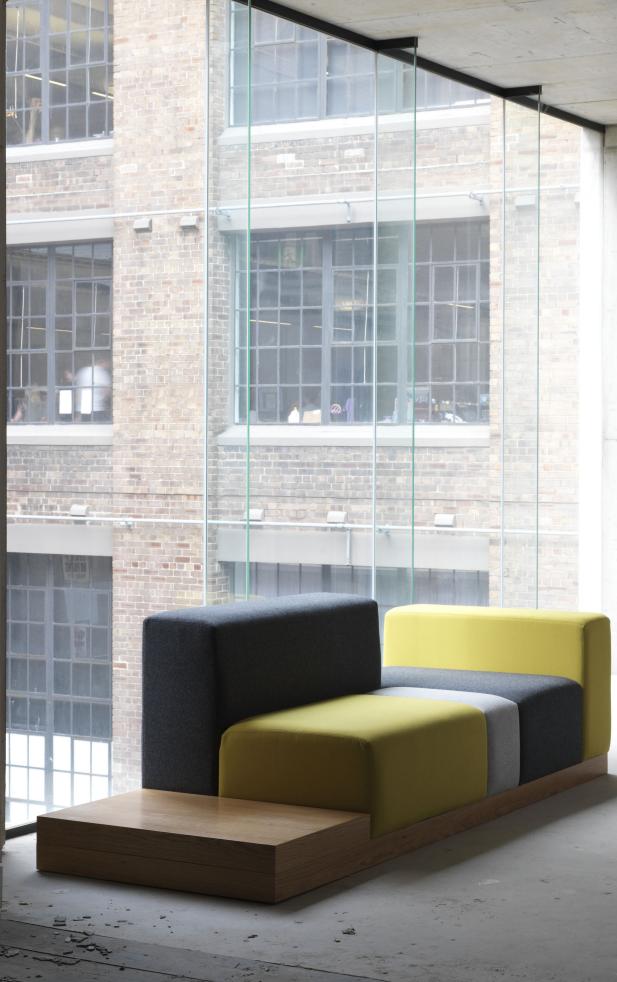

#### How Ofset works:

### Create

There are no limits with Ofset. Each component can be covered in whatever you like. The whole sofa can be covered in the same fabric or leather or you can select something different for each component.

### Choose

Ofset is made up of different components that you choose. Start with the base and build it up with a seat, back, arm or table. It's up to you.

## Swap

Ofset has been designed to be flexible. Once installed each component can be moved around easily to create a different setting. One sofa, infinite possibilities. Lift, slide, slot, that's all it takes.