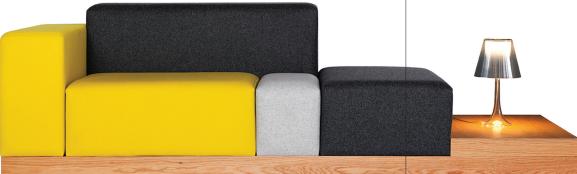

## Swap

Ofset has been designed to be flexible. Once installed each component can be moved around easily to create a different setting. One sofa, infinite possibilities. Lift, slide, slot, that's all it takes.