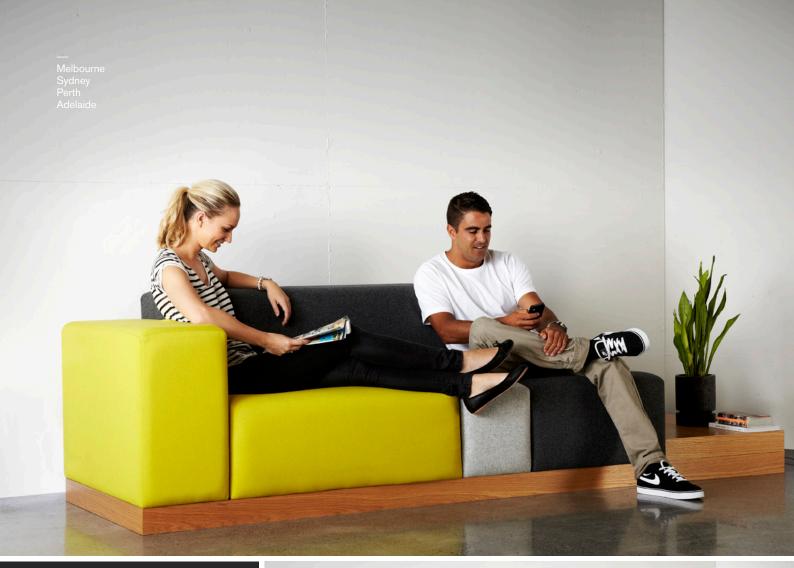

## Swap

Ofset has been designed to be flexible. Once installed each component can be moved around easily to create a different setting. One sofa, infinite possibilities. Lift, slide, slot, that's all it takes.