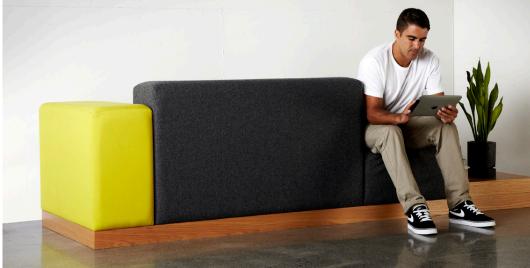

### Choose

Ofset is made up of different components that you choose. Start with the base and build it up with a seat, back, arm or table. It's up to you.