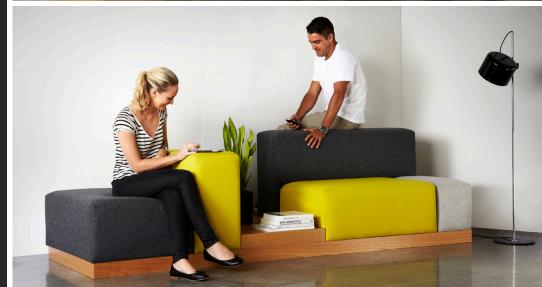

### Create

There are no limits with Ofset. Each component can be covered in whatever you like. The whole sofa can be covered in the same fabric or leather or you can select something different for each component.