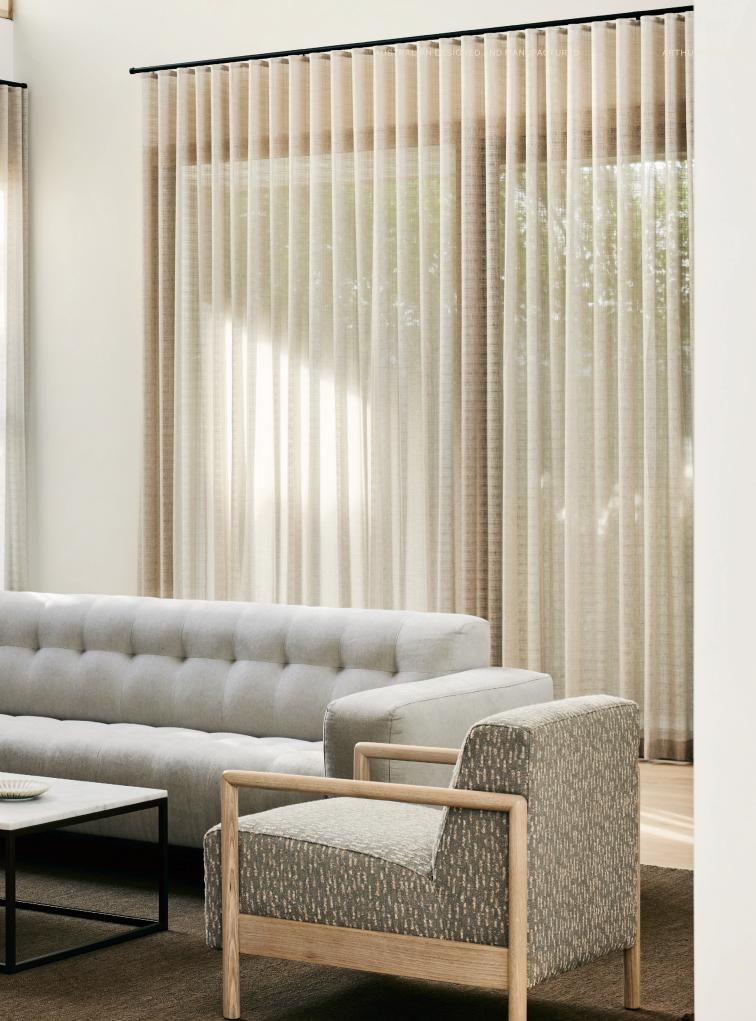

#### **Product Specifications**

Orb 3.5S Sofa in Casamance Slalom, Camel. Nook Stool in Porters Paint, White Pepper.

Styling: Bek Sheppard Photography: Sharyn Cairns

Made in Melbourne.

Constructed with GECA certified, solid harwood.
10 year structural guarantee.