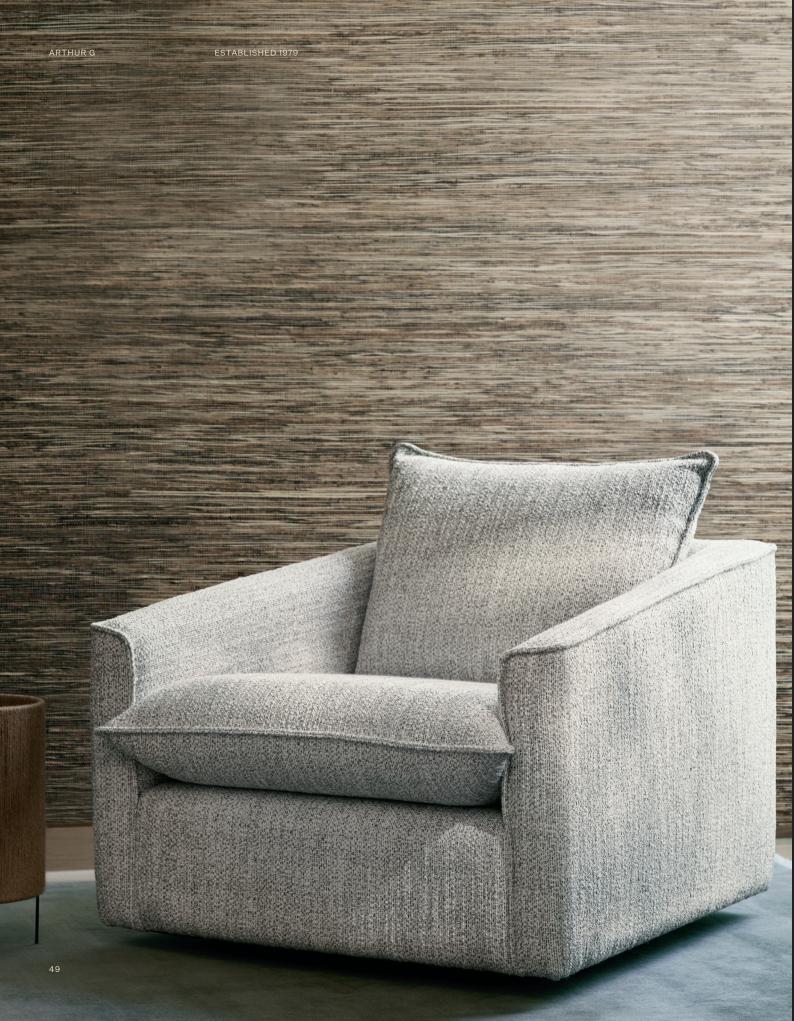

#### **Product Specifications**

Orb 3.5S Sofa in Casamance Slalom, Camel. Nook Stool in Porters Paint, White Pepper.

Styling: Bek Sheppard Photography: Sharyn Cairns

Made in Melbourne.

Constructed with GECA certified, solid harwood.
10 year structural guarantee.